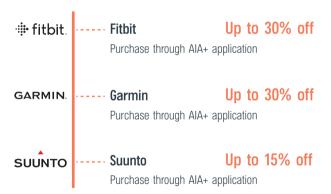

30 Plus
AIA Vitality Virtual Run
100 THB Discount
on entry fee

Fitness Devices & Healthy Gear

# fitbit Discount up to 30%
GARMIN Discount up to 30%
SUUNTO Discount up to 15%
Discount up to 25%

Remark: Discount on selected items

Discount and status-based cashback on gym membership fee up to 50% and Free Fitness Test (one time per year)