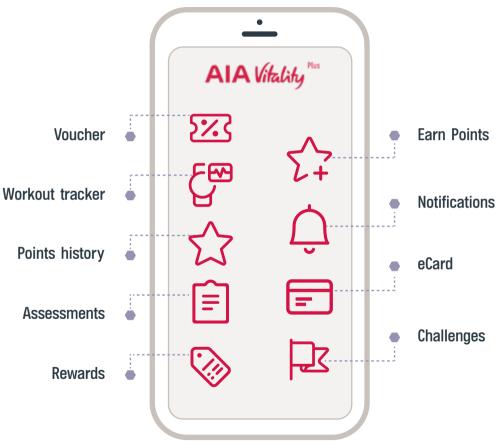

### **USE AIA+ APPLICATION TO EARN POINTS**

Start earning AIA Vitality points by downloading AIA+ application

# **Application's** funtions