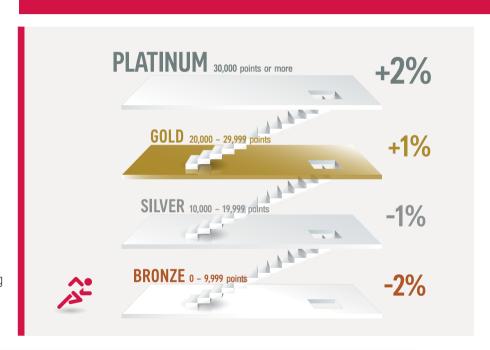

# **AIA Vitality Premium Discount**

- 1. Upfront Premium Discount for 1st year Policy (Page 16)
- 2. Renewal Premium Discount Adjustment

From the second year onwards, your Vitality premium discount could increase if you earn Vitality Points from healthy activities and achieve **GOLD** or **PLATINUM** Vitality Status at the time of renewal, you can receive up to 25% discount on your premium

The maximum insurance premium discount is 25% and the minimum premium discount is 0%. Even at a 0% discount, you'll never pay more than a non-AIA Vitality member would pay.

### STATUS FLEXING DISCOUNT (RENEWAL PREMIUM DISCOUNT)

Status Flexing Discount = Latest Discount Rate + Flexing Discount Rate