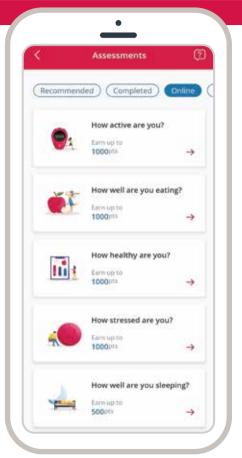

### **Know Your Health**

Complete Online Assessments and earn up to 5,500 Vitality points/membership year from 6 online assessments including;

### ----- 1. How active are you?

Earn up to 1,000 Vitality points / membership year (Earn 500 Points/completion, twice a year, six months apart.)

### - 2. How well are you eating?

Earn up to 1,000 Vitality points / membership year (Earn 500 Points/completion, twice a year, six months apart.)

Earn up to 1,000 Vitality points / membership year (Earn 500 Points/completion, twice a year, six months apart.)

### 4. How stressed are you?

Earn up to 1,000 Vitality points / membership year (Earn 500 Points/completion, twice a year, six months apart.)

### 6. How well are you sleeping?

Earn up to 500 Vitality points / membership year (Earn 250 Points/completion, twice a year, six months apart.)

- The applicant is advised to study details of product information in prospectus. After receiving the policy, the insured is advised to study the terms and conditions of coverage in the policy.
- Please see details on how to earn AIA Vitality points on page 20