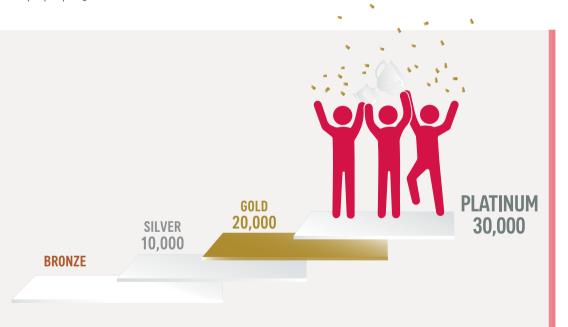

# AIA Vitality **Points and Status**

#### MORE POINTS = HIGHER STATUS = MORE BENEFITS!

WHEN YOU BECOME AN AIA VITALITY MEMBER, YOU CAN COLLECT VITALITY POINTS VIA AIA+ MOBILE APPLICATION

### AND EARN THE GREATER REWARDS