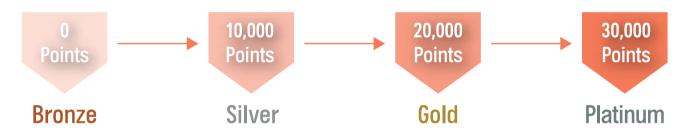

# **AIA VITALITY**

There are 2 types of AIA Vitality Membership **AIA Vitality AIA Vitality Plus** 

#### EARN POINTS TO UPGRADE AIA VITALITY STATUS